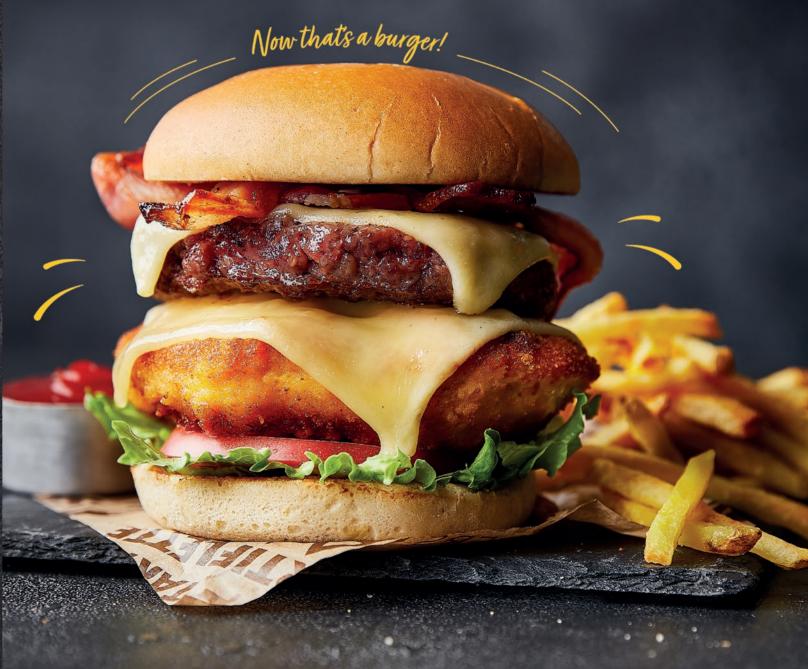

# **BURGERS**

Burgers served with skin on fries. Swap to sweet potato fries (-83 Kcals) for £2.50

| The Ultimate Lodge Burger    |
|------------------------------|
| <b>The Lodge Beef Burger</b> |
| Chicken Schnitzel Burger     |