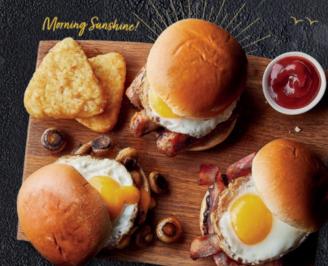

# BREAKFAST - AVAILABLE UNTIL 11:30AM

| The Lodge Breakfast                                                                                                                 |  |
|-------------------------------------------------------------------------------------------------------------------------------------|--|
| Veggie Breakfast                                                                                                                    |  |
| <b>The Lodge Junior Breakfast</b>                                                                                                   |  |
| Smoked Salmon & Cream Cheese Bagel                                                                                                  |  |
| American Style Pancakes with streaky bacon & maple syrup. 505 Kcals £7  American Style Pancakes Granola & Greek yoghurt. 817 Kcal V |  |

### **Breakfast Rolls**

Choose from the following served in a brioche roll: Breakfast Stack Sausage, Streaky Bacon, Hashbrown & Egg in a Brioche Roll. 707 Kcals Sausage & Egg Brioche Roll 443 Kcals . . . . . . . . £7 Streaky Bacon & Egg Brioche Roll 361 Kcals . . . . £7 Vegan Sausage & Hash Brown Roll 537 Kcals VG . . £7 