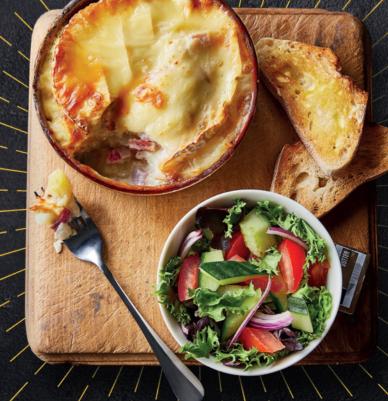

| Pork not bog Beechwood smoked pork 1070 kcals |       |
|-----------------------------------------------|-------|
| Vegan Hot Dog Plant based 979 Kcals VG        | . £13 |
| NEILSON MOUNTAIN COLLECTION                   |       |
| <b>Tartiflette</b>                            | .£1!  |
| Alpine Schnitzel                              | £1!   |
| Chilli Con Carne                              | .£1!  |
| Bean & Roasted Vegetable Chilli               | £1!   |
| Bratwurst Sausage                             | £1!   |
| Chicken Katsu Curry                           | £1!   |